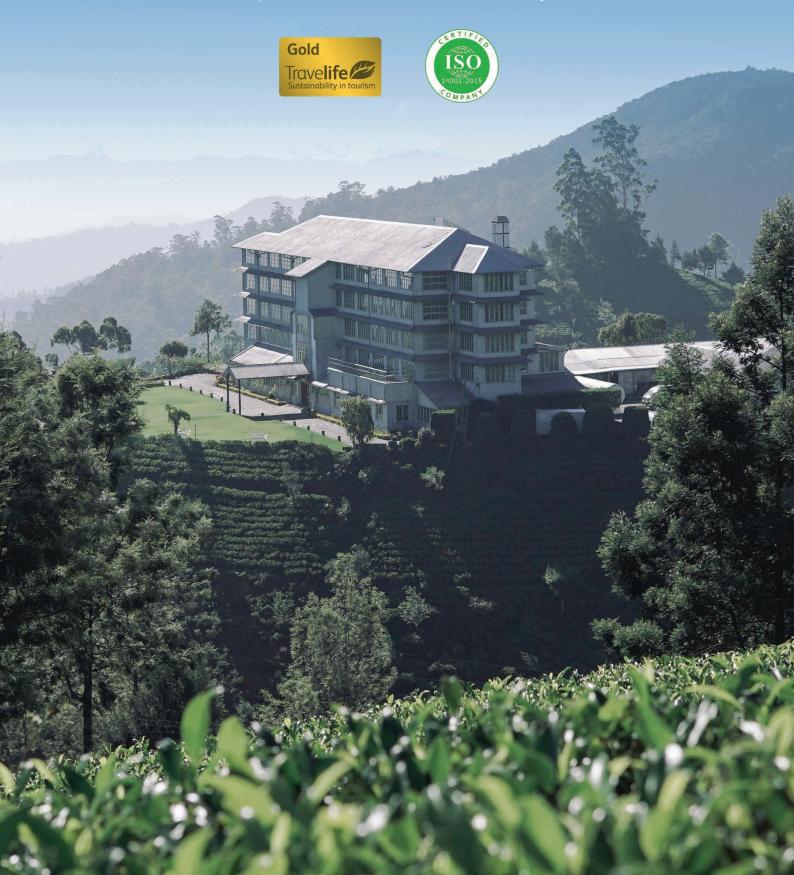

The historical Hethersett Estate is home to Heritance Tea Factory, a magnificent resort converted from a 19th century tea factory representing the local warmth and up-country charm. Immerse yourself in the captivating setting and panoramas of the lush plantations from the highest elevation in Sri Lanka while the resort pampers you with indulgent cuisine and tea-infused beverages.

With heartfelt service brewed to perfection, an extraordinary experience awaits the sophisticated traveller at Heritance Tea Factory.

#### **Destination**

Known as 'Little England' for the serene vistas and colonial-style town that resonates the British era, the highlands is a popular tourist destination boasting tantalizing views of vast tea plantations enveloped with textured mountains.