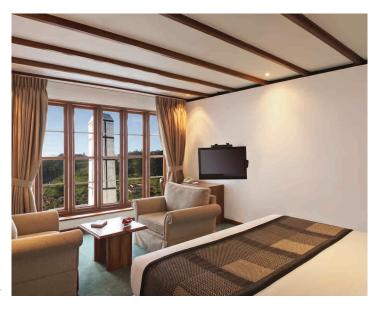

#### **Accommodation**

# **Accommodation Options**

| Room category          | Bedding | No of rooms | Size (m2) | Maximum occupancy |
|------------------------|---------|-------------|-----------|-------------------|
| Superior               | King    | 18          | 20        | 2                 |
|                        | Twin    | 11          | 20        | 2                 |
|                        | Triple  | 6           | 45        | 3                 |
| Premium                | King    | 2           | 32        | 3                 |
|                        | Twin    | 1           | 32        | 3                 |
| Executive Floor Deluxe | King    | 10          | 20        | 2                 |
| Junior Suite           | King    | 1           | 46        | 3                 |
| Flowerdew Suite        | King    | 1           | 70        | 3                 |

## **Room Amenities**

- Tea/coffee making facility
- Mini bar
- Sofa
- TV with cable channels
- DVD player
- IDD telephones
- Room heater
- In-room safe
- Complimentary wi-fi
- Rain shower
- Hair dryer
- Free toiletries