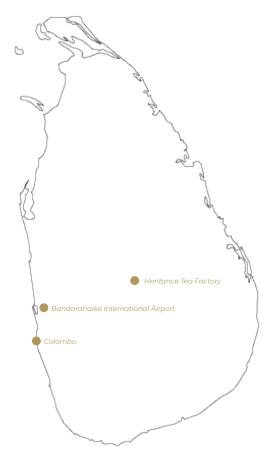

# Distance from airport

166km (CMB) Bandaranaike International Airport

## **Nearby attractions**

- Hakgala botanical gardens
- Horton Plains
- Lake Gregory
- Victoria Park
- · Seetha Amman temple