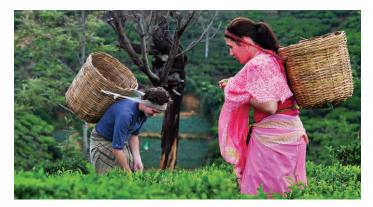

#### Tea plucking

At Heritance Tea Factory, we let you take home the ultimate holiday souvenir. Dressed in local attire, our professional tea pluckers will assist you to handpick your own tea leaves.